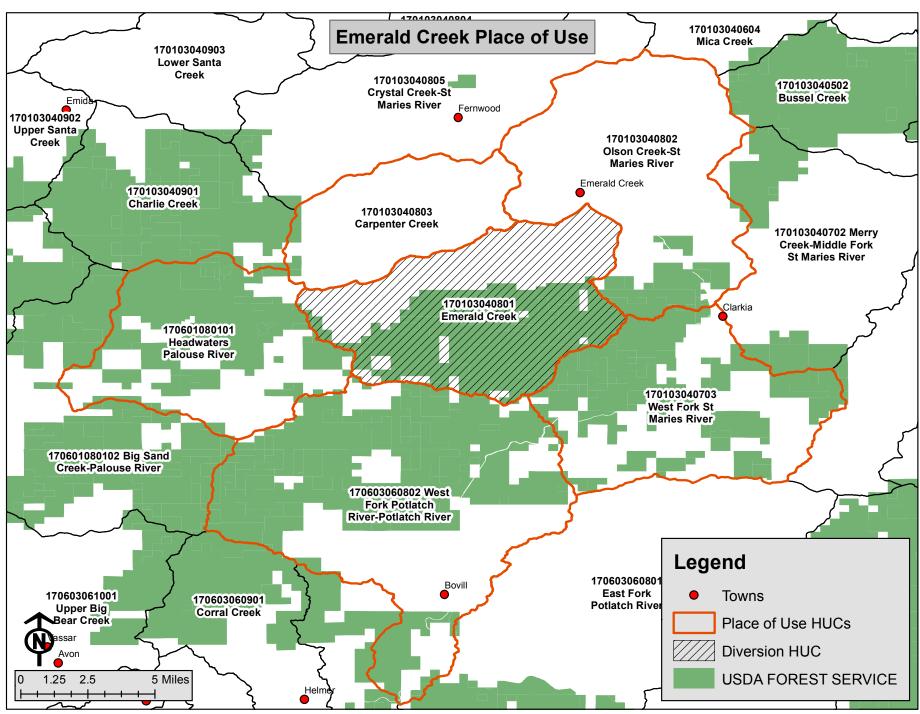

the purposes of the Organic Administration Act of 1897.

PLACE OF USE: National Forest System Land in the Emerald Creek subwatershed (HUC12 170103040801), Olson Creek-St Maries River subwatershed (HUC12 170103040802), West Fork St Maries

River subwatershed (HUC12 170103040703), Nez Perce Clearwater National Forest Headwaters Palouse River subwatershed (HUC12 170601080101), West Fork Potlatch River-Potlatch River subwatershed (HUC12 170603060802) and Carpenter Creek (HUC12

170103040803).

See Attachment 3.

19.80 AFY